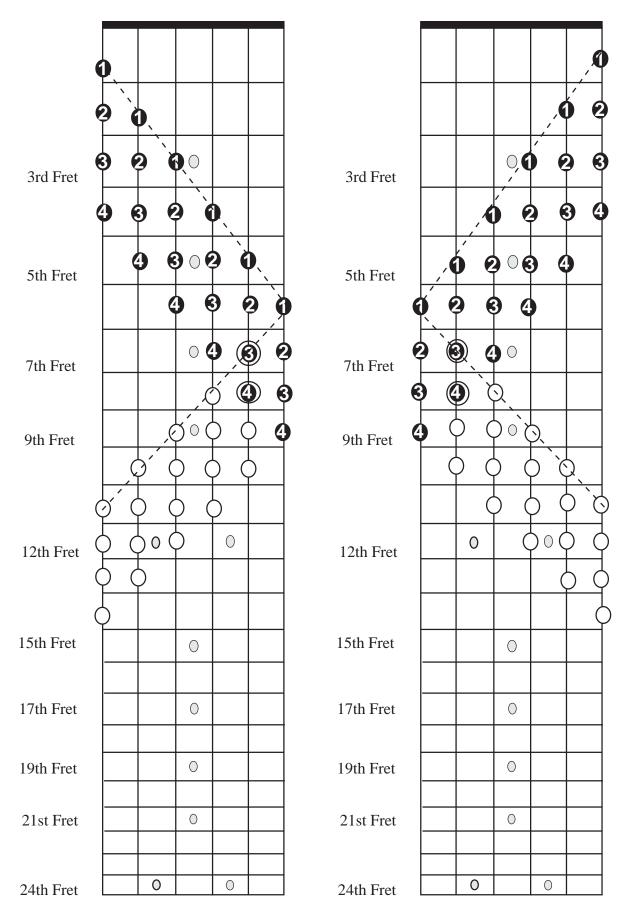

## MOVEMENT EXERCISES - (SPIRAL ANGLING PATTERNS)

|           | •           |             |             |   |   |   |  |  |
|-----------|-------------|-------------|-------------|---|---|---|--|--|
|           | <b>3</b> /  |             |             |   |   |   |  |  |
| 3rd Fret  | 3 '         | 0           | 3rd Fret    |   | 0 |   |  |  |
|           | 4 0         |             |             |   |   |   |  |  |
| 5th Fret  | <b>2</b> ', | 0           | 5th Fret    |   | 0 |   |  |  |
|           | 3 '         |             |             |   |   |   |  |  |
| 7th Fret  | 4           | ,           | 7th Fret    |   | 0 |   |  |  |
| 9th Fret  |             | 3 °,        | 9th Fret    |   | 0 |   |  |  |
|           | 4 4         |             |             |   |   |   |  |  |
|           |             | <b>2</b> \  |             |   |   |   |  |  |
| 12th Fret | 0           | <b>3</b> 0' | 12th Fret   | 0 |   | 0 |  |  |
|           |             | 9 (1        | <u>'</u>    |   |   |   |  |  |
| 15th Fret |             | 0 8         | 15th Fret   |   | 0 |   |  |  |
| 17th Fret |             | 0           | 2 17th Fret |   | 0 |   |  |  |
|           |             |             | <b>3</b>    |   |   |   |  |  |
| 19th Fret |             | 0           | 19th Fret   |   | 0 |   |  |  |
| 21st Fret |             | 0           | 21st Fret   |   | 0 |   |  |  |
|           |             |             |             |   |   |   |  |  |
| 24th Fret | 0           | 0           | 24th Fret   | 0 |   | 0 |  |  |