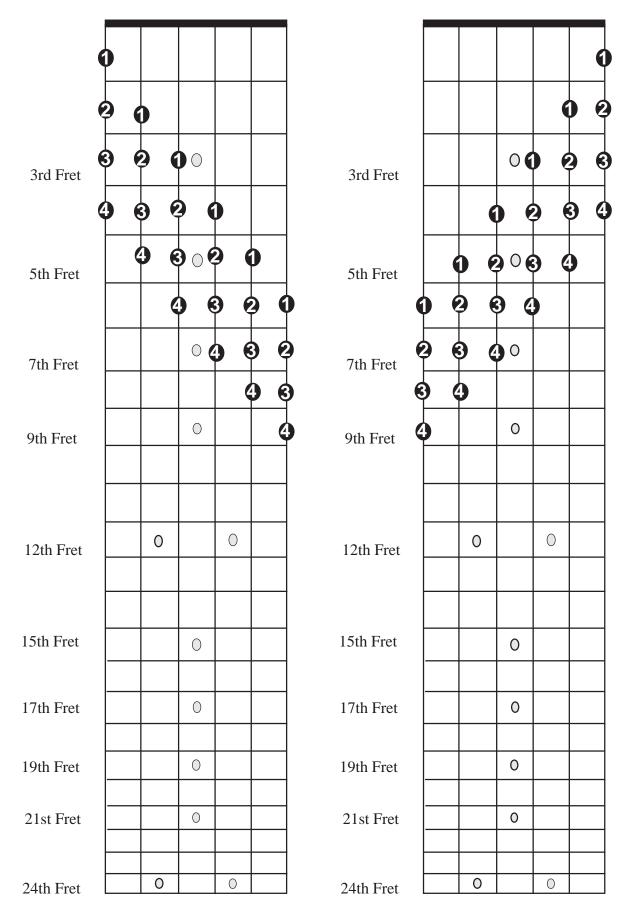

## MOVEMENT EXERCISES - (ANGLING PATTERNS)





## MOVEMENT EXERCISES - (SPIRAL ANGLING PATTERNS)







|           | •           |             |             |   |   |   |  |  |
|-----------|-------------|-------------|-------------|---|---|---|--|--|
|           | <b>3</b> /  |             |             |   |   |   |  |  |
| 3rd Fret  | 3 '         | 0           | 3rd Fret    |   | 0 |   |  |  |
|           | 4 0         |             |             |   |   |   |  |  |
| 5th Fret  | <b>2</b> ', | 0           | 5th Fret    |   | 0 |   |  |  |
|           | 3 '         |             |             |   |   |   |  |  |
| 7th Fret  | 4           | ,           | 7th Fret    |   | 0 |   |  |  |
| 9th Fret  |             | 3 °,        | 9th Fret    |   | 0 |   |  |  |
|           | 4 4         |