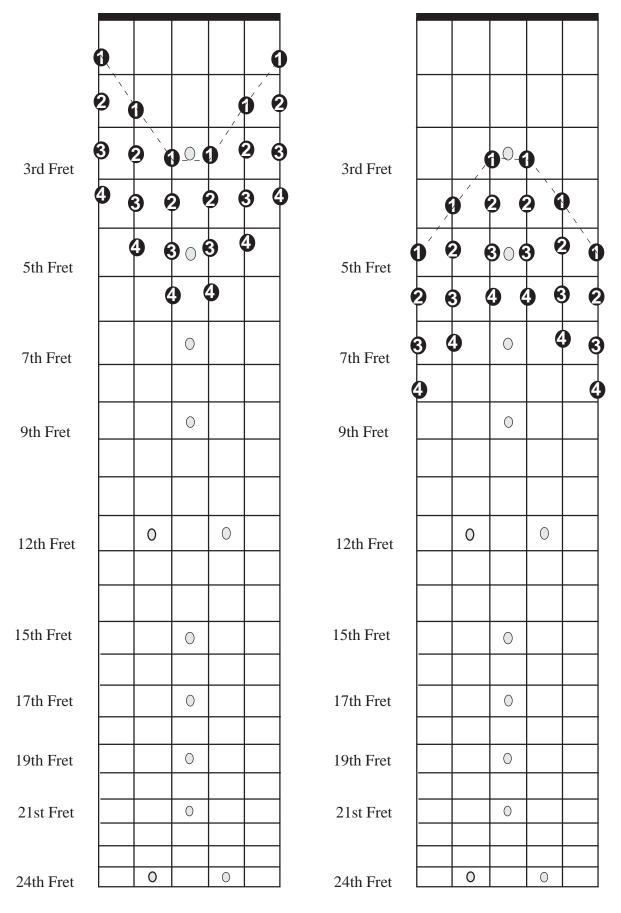

## MOVEMENT EXERCISES - (SPIRAL ANGLING PATTERNS)

|           | •           |             |             |   |   |   |  |  |
|-----------|-------------|-------------|-------------|---|---|---|--|--|
|           | <b>3</b> /  |             |             |   |   |   |  |  |
| 3rd Fret  | 3 '         | 0           | 3rd Fret    |   | 0 |   |  |  |
|           | 4 0         |             |             |   |   |   |  |  |
| 5th Fret  | <b>2</b> ', | 0           | 5th Fret    |   | 0 |   |  |  |
|           | 3 '         |             |             |   |   |   |  |  |
| 7th Fret  | 4           | ,           | 7th Fret    |   | 0 |   |  |  |
| 9th Fret  |             | 3 °,        | 9th Fret    |   | 0 |   |  |  |
|           | 4 4         |             |             |   |   |   |  |  |
|           |             | <b>2</b> \  |             |   |   |   |  |  |
| 12th Fret | 0           | <b>3</b> 0' | 12th Fret   | 0 |   | 0 |  |  |
|           |             | 9 (1        | <u>'</u>    |   |   |   |  |  |
| 15th Fret |             | 0 8         | 15th Fret   |   | 0 |   |  |  |
| 17th Fret |             | 0           | 2 17th Fret |   | 0 |   |  |  |
|           |             |             | <b>3</b>    |   |   |   |  |  |
| 19th Fret |             | 0           | 19th Fret   |   | 0 |   |  |  |
| 21st Fret |             | 0           | 21st Fret   |   | 0 |   |  |  |
|           |             |             |             |   |   |   |  |  |
| 24th Fret | 0           | 0           | 24th Fret   | 0 |   | 0 |  |  |