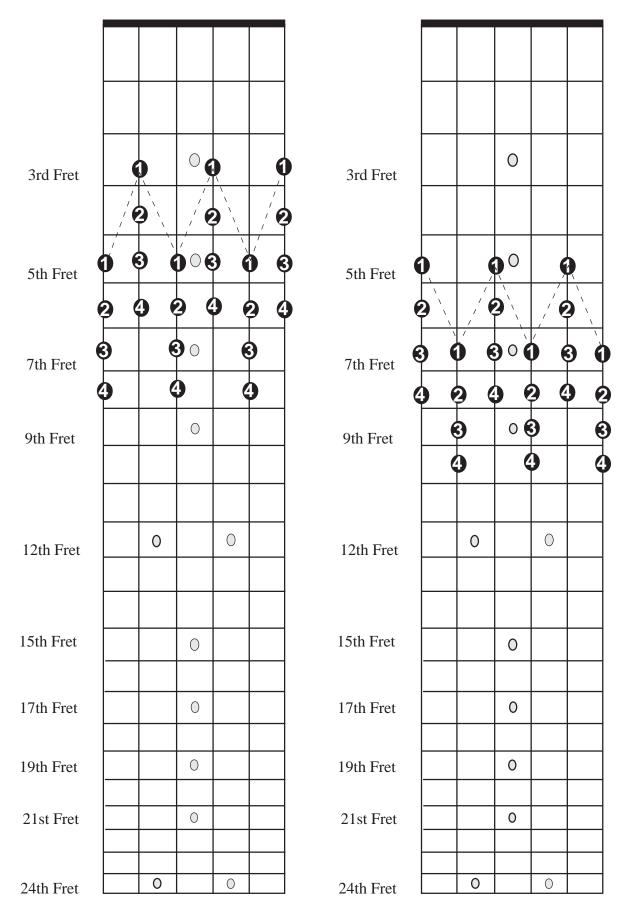

## MOVEMENT EXERCISES - (ANGLING PATTERNS)





## MOVEMENT EXERCISES - (SPIRAL ANGLING PATTERNS)







|           | •           |             |             |   |   |   |  |  |
|-----------|-------------|-------------|-------------|---|---|---|--|--|
|           | <b>3</b> /  |             |             |   |   |   |  |  |
| 3rd Fret  | 3 '         | 0           | 3rd Fret    |   | 0 |   |  |  |
|           | 4 0         |             |             |   |   |   |  |  |
| 5th Fret  | <b>2</b> ', | 0           | 5th Fret    |   | 0 |   |  |  |
|           | 3 '         |             |             |   |   |   |  |  |
| 7th Fret  | 4           | ,           | 7th Fret    |   | 0 |   |  |  |
| 9th Fret  |             | 3 °,        | 9th Fret    |   | 0 |   |  |  |
|           | 4 4         |             |             |   |   |   |  |  |
|           |             | <b>2</b> \  |             |