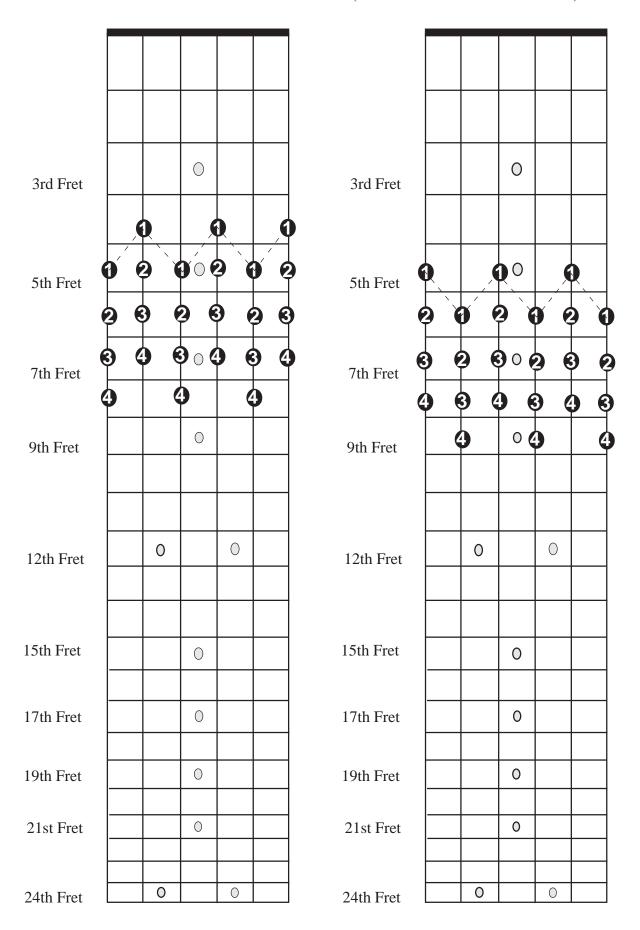

## MOVEMENT EXERCISES - (SPIRAL ANGLING PATTERNS)

|           | •           |             |             |   |   |   |  |  |
|-----------|-------------|-------------|-------------|---|---|---|--|--|
|           | <b>3</b> /  |             |             |   |   |   |  |  |
| 3rd Fret  | 3 '         | 0           | 3rd Fret    |   | 0 |   |  |  |
|           | 4 0         |             |             |   |   |   |  |  |
| 5th Fret  | <b>2</b> ', | 0           | 5th Fret    |   | 0 |   |  |  |
|           | 3 '         |             |             |   |   |   |  |  |
| 7th Fret  | 4           | ,           | 7th Fret    |   | 0 |   |  |  |
| 9th Fret  |             | 3 °,        | 9th Fret    |   | 0 |   |  |  |
|           | 4 4         |             |             |   |   |   |  |  |
|           |             | <b>2</b> \  |             |   |   |   |  |  |
| 12th Fret | 0           | <b>3</b> 0' | 12th Fret   | 0 |   | 0 |  |  |
|           |             | 9 (1        | <u>'</u>    |   |   |   |  |  |
| 15th Fret |             | 0 8         | 15th Fret   |   | 0 |   |  |  |
| 17th Fret |             | 0           | 2 17th Fret |   | 0 |   |  |  |
|           |             |             | <b>3</b>    |   |   |   |  |  |
| 19th Fret |             | 0           | 19th Fret   |   | 0 |   |  |  |
| 21st Fret |             | 0           | 21st Fret   |   | 0 |   |  |  |
|           |             |             |             |   |   |   |  |  |
| 24th Fret | 0           | 0           | 24th Fret   | 0 |   | 0 |  |  |