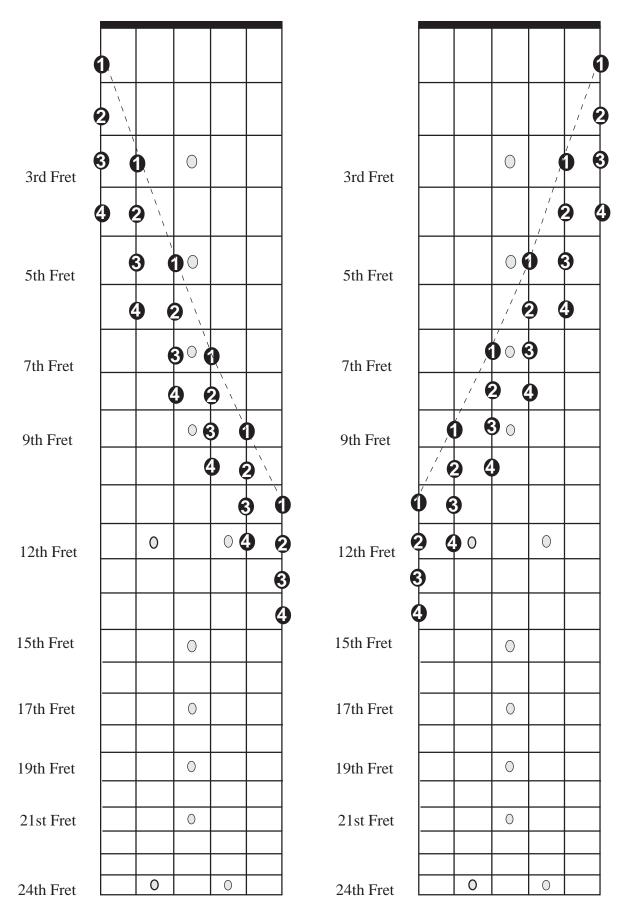

## MOVEMENT EXERCISES - (SPIRAL ANGLING PATTERNS)

|           | •           |             |             |   |   |   |  |  |
|-----------|-------------|-------------|-------------|---|---|---|--|--|
|           | <b>3</b> /  |             |             |   |   |   |  |  |
| 3rd Fret  | 3 '         | 0           | 3rd Fret    |   | 0 |   |  |  |
|           | 4 0         |             |             |   |   |   |  |  |
| 5th Fret  | <b>2</b> ', | 0           | 5th Fret    |   | 0 |   |  |  |
|           | 3 '         |             |             |   |   |   |  |  |
| 7th Fret  | 4           | ,           | 7th Fret    |   | 0 |   |  |  |
| 9th Fret  |             | 3 °,        | 9th Fret    |   | 0 |   |  |  |
|           | 4 4         |             |             |   |   |   |  |  |
|           |             | <b>2</b> \  |             |   |   |   |  |  |
| 12th Fret | 0           | <b>3</b> 0' | 12th Fret   | 0 |   | 0 |  |  |
|           |             | 9 (1        | <u>'</u>    |   |   |   |  |  |
| 15th Fret |             | 0 8         | 15th Fret   |   | 0 |   |  |  |
| 17th Fret |             | 0           | 2 17th Fret |   | 0 |   |  |  |
|           |             |             | <b>3</b>    |   |   |   |  |  |
| 19th Fret |             | 0           | 19th Fret   |   | 0 |   |  |  |
| 21st Fret |             | 0           | 21st Fret   |   | 0 |   |  |  |
|           |             |             |             |   |   |   |  |  |
| 24th Fret | 0           | 0           | 24th Fret   | 0 |   | 0 |  |  |