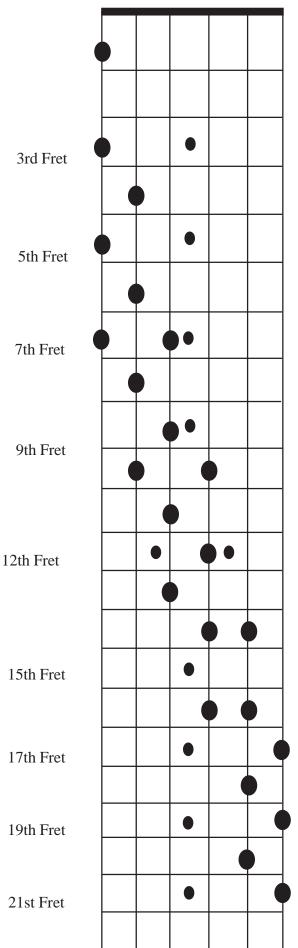

## Wholetone Scale

4 notes per string Copyright © 1998 by Pebber Brown

- · All tones equidistant from each other
- All Wholetone scales and chords are derived from complete template