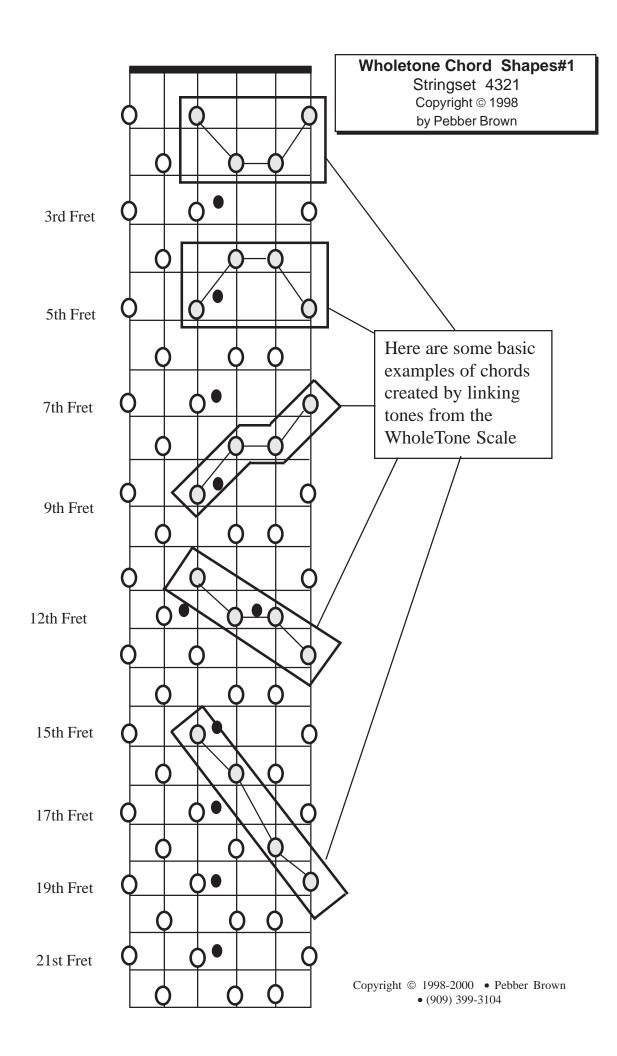

## **Wholetone Fingerboard Diagram**

Complete Template Copyright © 1996 by Pebber Brown

- · All tones equidistant from each other
- All Wholetone scales and chords are derived from complete template



# Wholetone Scale#1 (Linear) Copyright © 1998, by Pebber Brown Shift Shift 2 3rd Fret $\bigcirc 2$ 5th Fret $O_2 O_1$ **(**) 4 7th Fret **O**4 $\mathbf{O}^2$ $\bigcirc 2$ 9th Fret $\bigcirc 4$ $\bigcirc 4$ 12th Fret 15th Fret 17th Fret 19th Fret 21st Fret Copyright © 1998-2000 • Pebber Brown

• (909) 399-3104





# 3rd Fret 5th Fret 7th Fret 9th Fret 12th Fret 15th Fret 17th Fret 19th Fret 21st Fret

#### **Wholetone Scale Across**

Diagram #4 Copyright © 1998 by Pebber Brown









## Wholetone Scale

4 notes per string Copyright © 1998 by Pebber Brown

- · All tones equidistant from each other
- All Wholetone scales and chords are derived from complete template