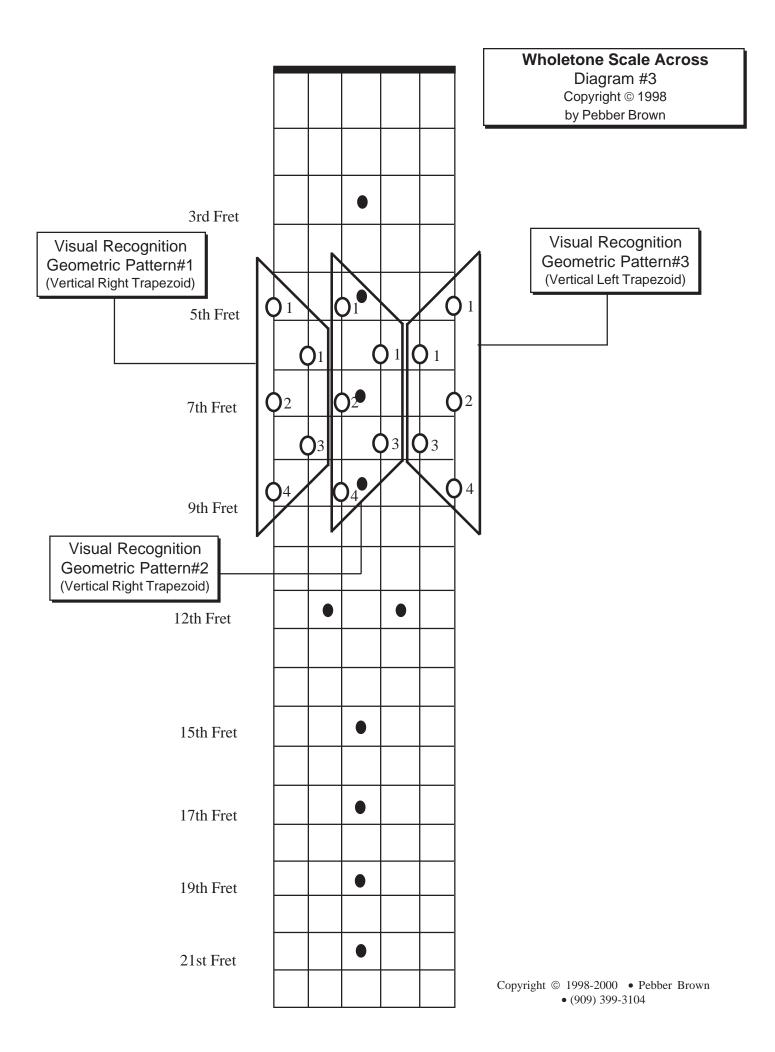

# Wholetone Scale#1 (Linear) Copyright © 1998, by Pebber Brown Shift Shift 2 3rd Fret $\bigcirc 2$ 5th Fret $O_2 O_1$ **(**) 4 7th Fret **O**4 $\mathbf{O}^2$ $\bigcirc 2$ 9th Fret $\bigcirc 4$ $\bigcirc 4$ 12th Fret 15th Fret 17th Fret 19th Fret 21st Fret Copyright © 1998-2000 • Pebber Brown

• (909) 399-3104