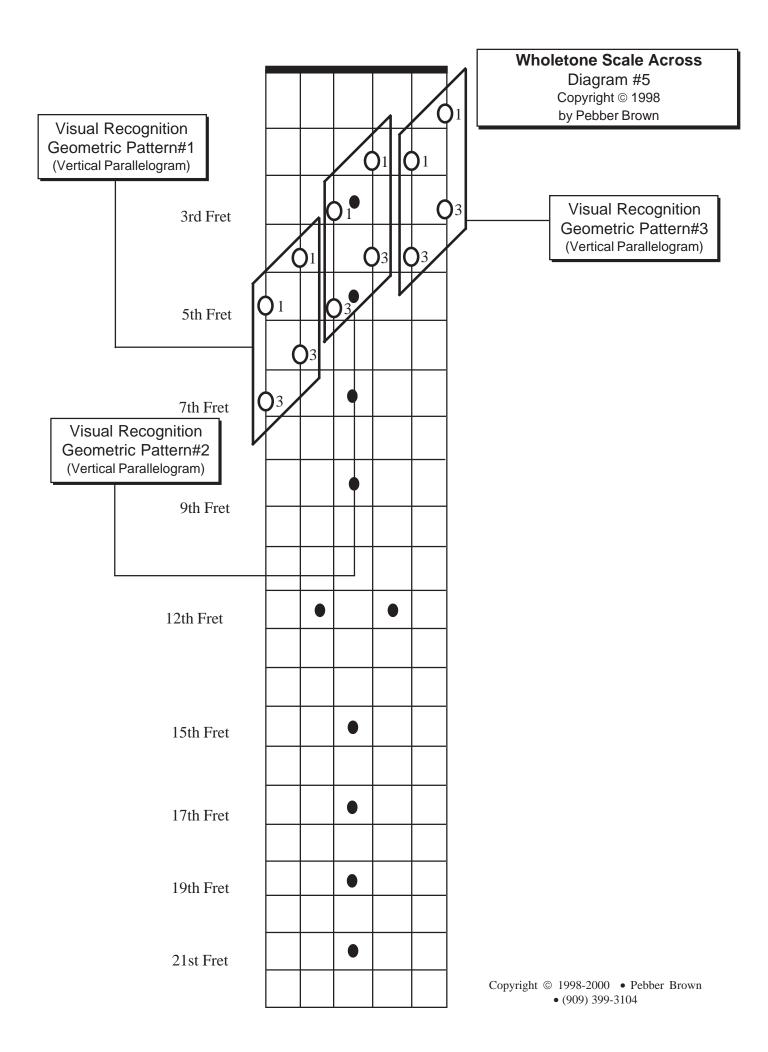

## **Wholetone Fingerboard Diagram**

Complete Template Copyright © 1996 by Pebber Brown

- · All tones equidistant from each other
- All Wholetone scales and chords are derived from complete template



# Wholetone Scale#1 (Linear) Copyright © 1998, by Pebber Brown Shift Shift 2 3rd Fret $\bigcirc 2$ 5th Fret $O_2 O_1$ **(**) 4 7th Fret **O**4 $\mathbf{O}^2$ $\bigcirc 2$ 9th Fret $\bigcirc 4$ $\bigcirc 4$ 12th Fret 15th Fret 17th Fret 19th Fret 21st Fret Copyright © 1998-2000 • Pebber Brown

• (909) 399-3104





# 3rd Fret 5th Fret 7th Fret 9th Fret 12th Fret 15th Fret 17th Fret 19th Fret 21st Fret

#### **Wholetone Scale Across**

Diagram #4 Copyright © 1998 by Pebber Brown









## Wholetone Scale

4 notes per string Copyright © 1998 by Pebber Brown

- · All tones equidistant from each other
- All Wholetone scales and chords are derived from complete template