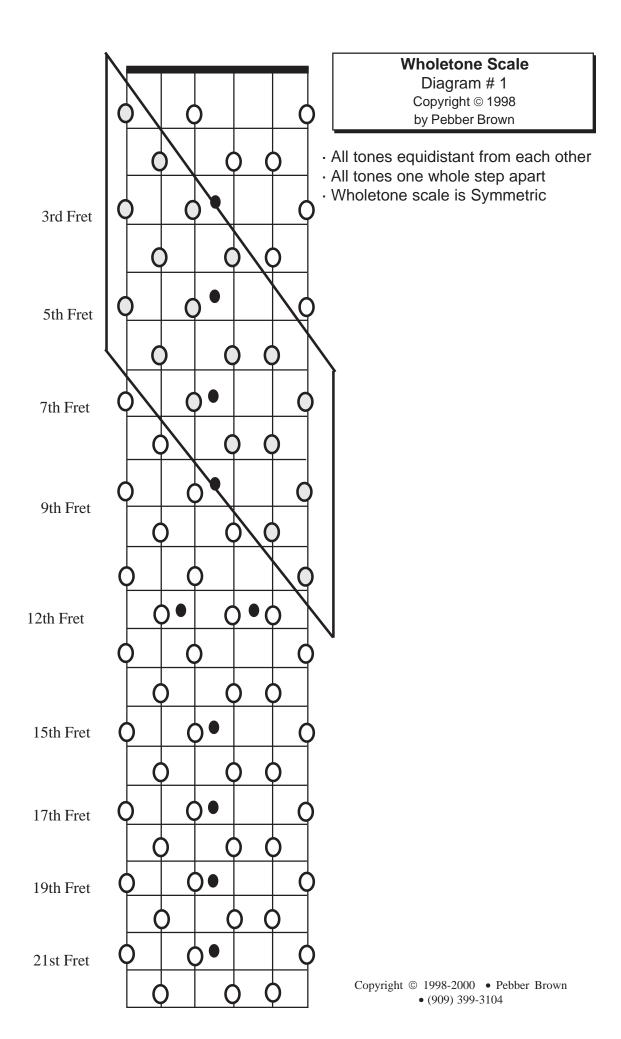

## Wholetone Scale

4 notes per string Copyright © 1998 by Pebber Brown

- · All tones equidistant from each other
- All Wholetone scales and chords are derived from complete template