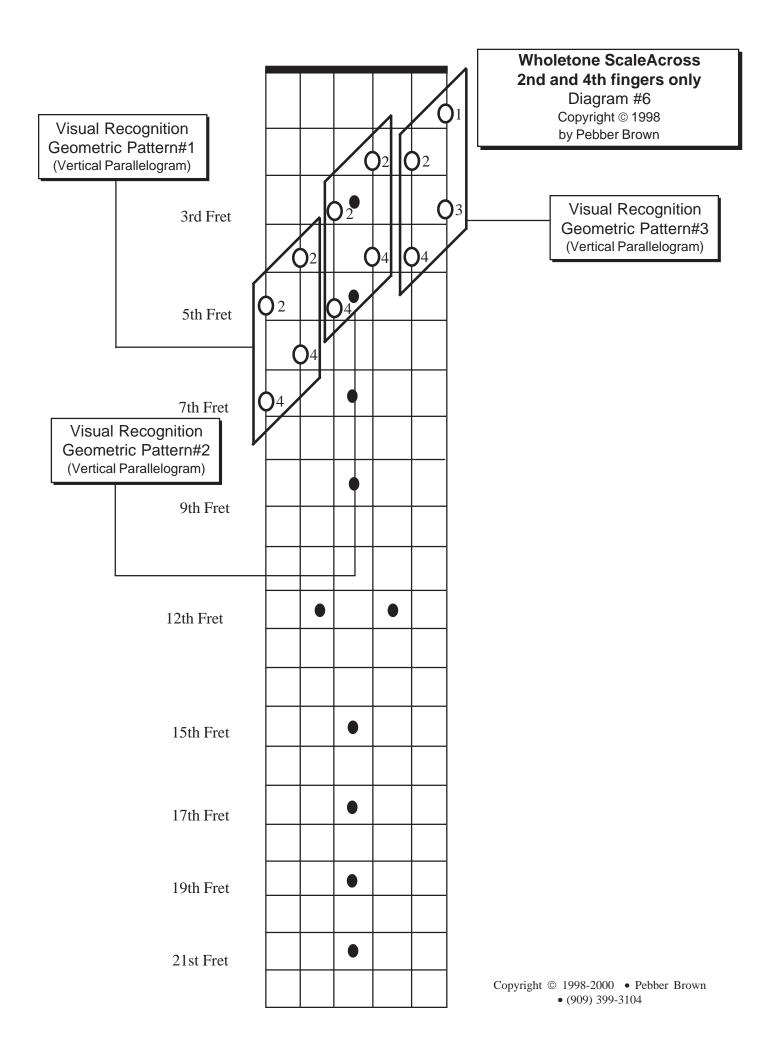

# 3rd Fret 5th Fret 7th Fret 9th Fret 12th Fret 15th Fret 17th Fret 19th Fret 21st Fret