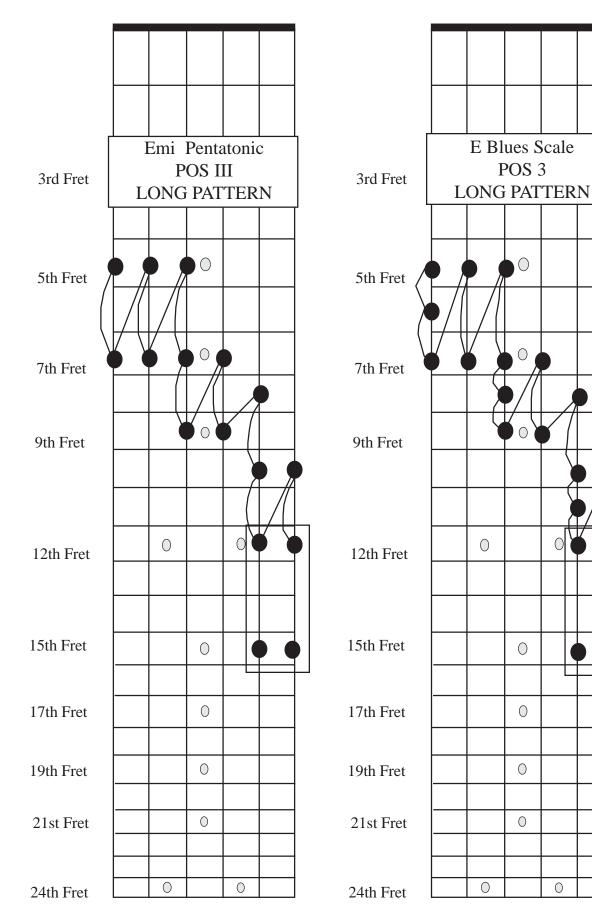

# E mi Pentatonic/Blues Scales: LONG PATTERNS | POS: 4

Copyright © 2002 • Pebber Brown • (800) 275-0797 • www.angelfire.com/ca2/pebber