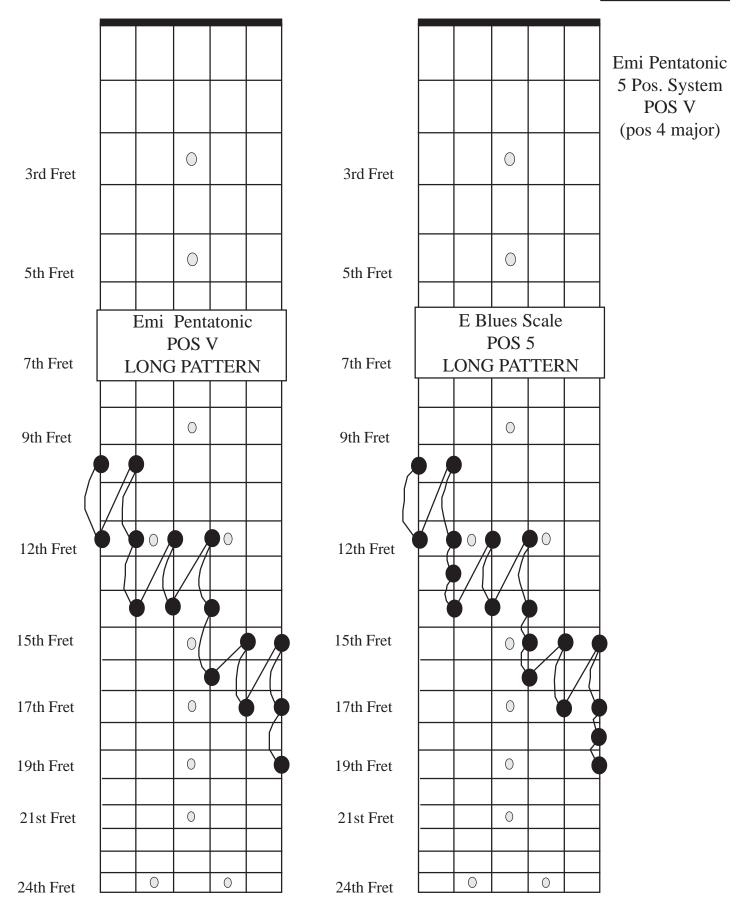

## E mi Pentatonic/Blues Scales: LONG PATTERNS **POS: 5**

Copyright © 2002 • Pebber Brown • (800) 275-0797 • www.angelfire.com/ca2/pebber