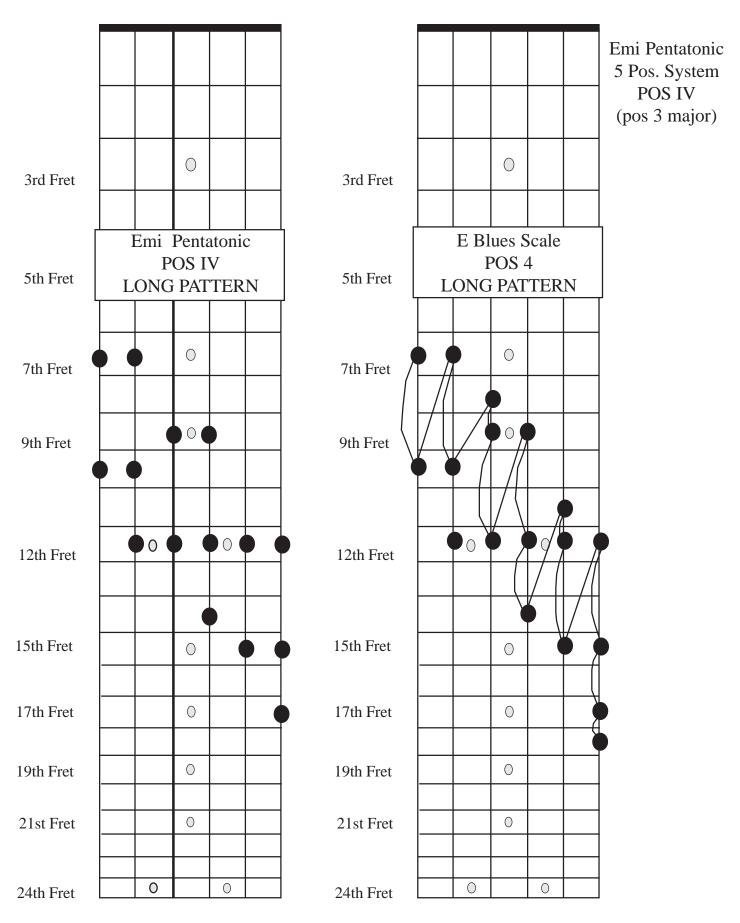

## E mi Pentatonic/Blues Scales: LONG PATTERNS **POS: 5**

Copyright © 2002 • Pebber Brown • (800) 275-0797 • www.angelfire.com/ca2/pebber