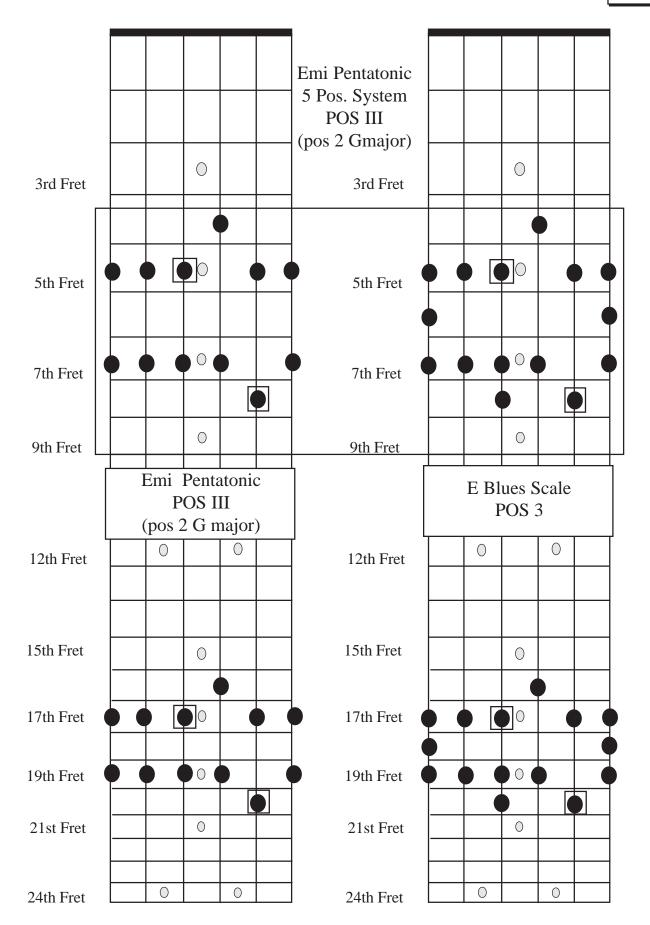

| 15th Fret     |                      |        |
| 174h Ensk |                       | 1741- Frank   |                      |        |
| 17th Fret | 0                     | 17th Fret     | 0                    |        |
| 19th Fret |                       | 19th Fret     | 0                    |        |
|           |                       |               |                      |        |
| 21st Fret | 0                     | 21st Fret     | 0                    |        |
|           |                       |               |                      |        |
| 24th Fret |                       | 24th Fret     | 0 0                  |        |

## Emi Pentatonic and Blues Scale Overlay Positions | POS: 2 |



## Emi Pentatonic and Blues Scale Overlay Positions | POS: 3



## Emi Pentatonic and Blues Scale Overlay Positions | POS: 4



## Emi Pentatonic and Blues Scale Overlay Positions | POS: 5 |

|           |                                      |           |                        | Emi Pentatonic<br>5 Pos. System<br>POS V |
|-----------|--------------------------------------|-----------|------------------------|------------------------------------------|
| 3rd Fret  | 0                                    | 3rd Fret  |                        | (pos 4 major)                            |
| 5th Fret  | 0                                    | 5th Fret  | 0                      |                                          |
| 7th Fret  | Emi Pentatonic POS V (pos 3 G major) | 7th Fret  | E Blues Scale<br>POS 5 |                                          |
| 9th