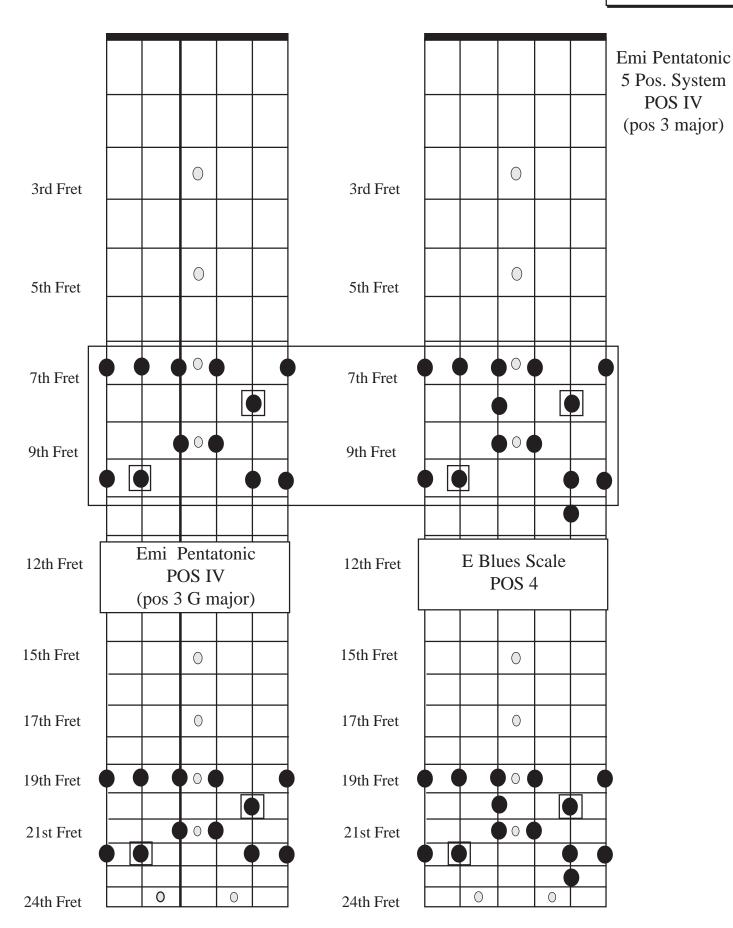

|
| 174h Ensk |                       | 1741- Frank   |                      |        |
| 17th Fret | 0                     | 17th Fret     | 0                    |        |
| 19th Fret |                       | 19th Fret     | 0                    |        |
|           |                       |               |                      |        |
| 21st Fret | 0                     | 21st Fret     | 0                    |        |
|           |                       |               |                      |        |
| 24th Fret |                       | 24th Fret     | 0 0                  |        |

## Emi Pentatonic and Blues Scale Overlay Positions | POS: 2 |



## Emi Pentatonic and Blues Scale Overlay Positions | POS: 3



## Emi Pentatonic and Blues Scale Overlay Positions | POS: 4



## Emi Pentatonic and Blues Scale Overlay Positions | POS: 5 |

|           |                                      |           |                        | Emi Pentatonic<br>5 Pos. System<br>POS V |
|-----------|--------------------------------------|-----------|------------------------|------------------------------------------|
| 3rd Fret  | 0                                    | 3rd Fret  |                        | (pos 4 major)                            |
| 5th Fret  | 0                                    | 5th Fret  | 0                      |                                          |
| 7th Fret  | Emi Pentatonic POS V (pos 3 G major) | 7th Fret  | E Blues Scale<br>POS 5 |                                          |
| 9th Fret  |                                      | 9th Fret  |