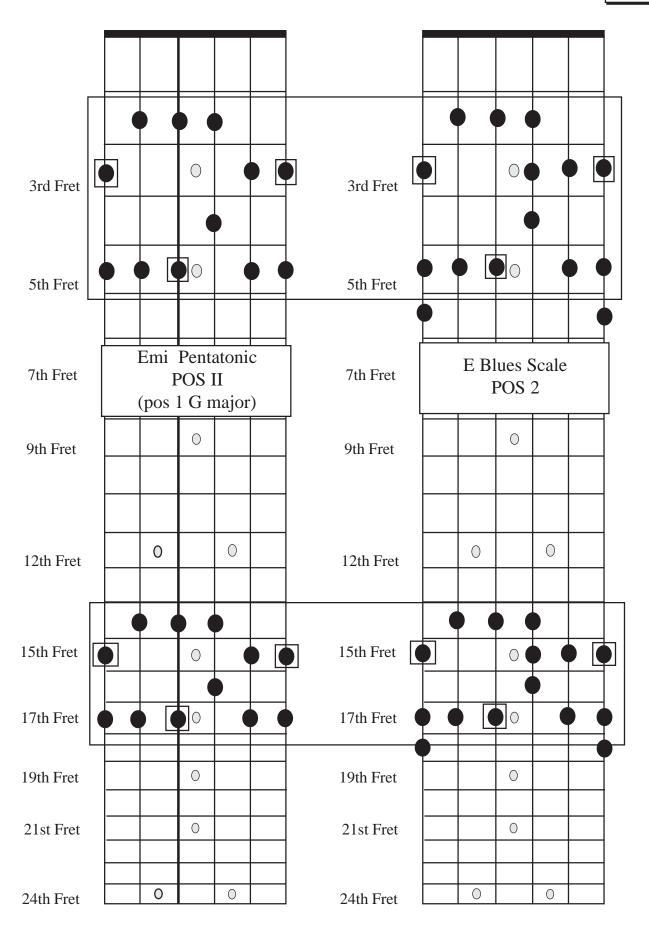

| • • •                |        |
| 15th Fret |                       | 15th Fret     |                      |        |
| 174h Ensk |                       | 1741- Frank   |                      |        |
| 17th Fret | 0                     | 17th Fret     | 0                    |        |
| 19th Fret |                       | 19th Fret     | 0                    |        |
|           |                       |               |                      |        |
| 21st Fret | 0                     | 21st Fret     | 0                    |        |
|           |                       |               |                      |        |
| 24th Fret |                       | 24th Fret     | 0 0                  |        |

## Emi Pentatonic and Blues Scale Overlay Positions | POS: 2 |



## Emi Pentatonic and Blues Scale Overlay Positions | POS: 3



## Emi Pentatonic and Blues Scale Overlay Positions | POS: 4



## Emi Pentatonic and Blues Scale Overlay Positions | POS: 5 |

|           |                                      |           |                        | Emi Pentatonic<br>5 Pos. System<br>POS V |
|-----------|--------------------------------------|-----------|------------------------|------------------------------------------|
| 3rd Fret  | 0                                    | 3rd Fret  |                        | (pos 4 major)                            |
| 5th Fret  | 0                                    | 5th Fret  | 0                      |                                          |
| 7th Fret  | Emi Pentatonic POS V (pos 3 G major) | 7th Fret  | E Blues S