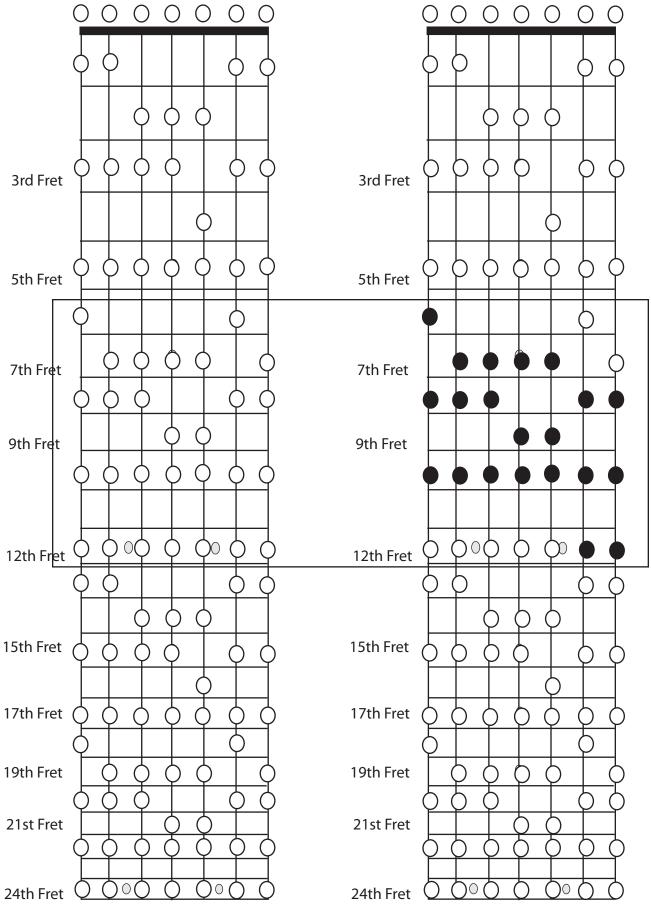

Copyright © 2011 • Pebber Brown • (909) 445-9000 • www.pbguitarstudio.com

Copyright © 2011 • Pebber Brown • (909) 445-9000 • www.pbguitarstudio.com

7 String - C Major Scale

Copyright © 2011 • Pebber Brown • (909) 445-9000 • www.pbguitarstudio.com

7 String - C Major Scale

Copyright © 2011 • Pebber Brown • (909) 445-9000 • www.pbguitarstudio.com

Copyright © 2011 • Pebber Brown • (909) 445-9000 • www.pbguitarstudio.com

Copyright © 2011 • Pebber Brown • (909) 445-9000 • www.pbguitarstudio.com