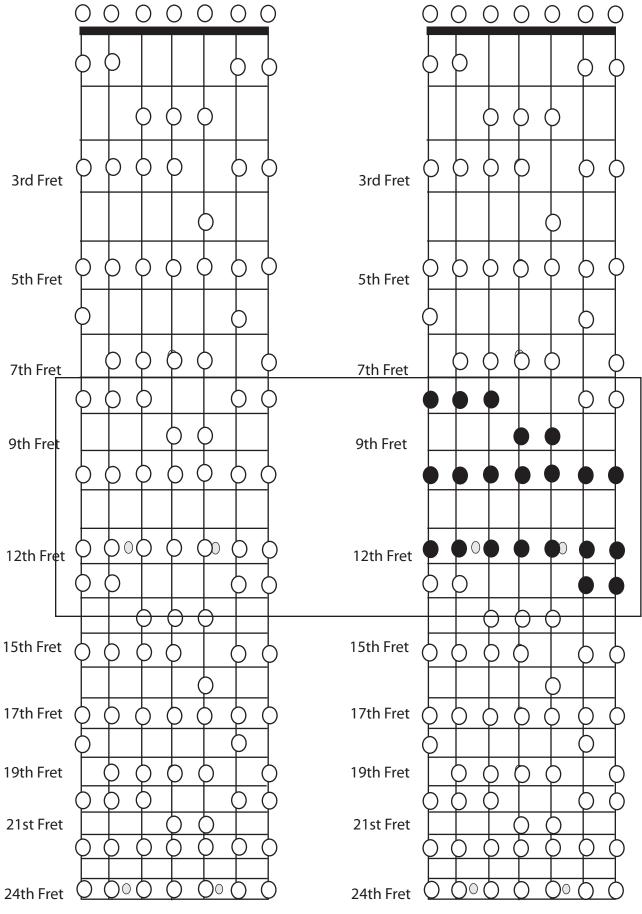

Copyright © 2011 • Pebber Brown • (909) 445-9000 • www.pbguitarstudio.com

Copyright © 2011 • Pebber Brown • (909) 445-9000 • www.pbguitarstudio.com

7 String - C Major Scale

Copyright © 2011 • Pebber Brown • (909) 445-9000 • www.pbguitarstudio.com

7 String - C Major Scale

Copyright © 2011 • Pebber Brown • (909) 445-9000 • www.pbguitarstudio.com

Copyright © 2011 • Pebber Brown • (909) 445-9000 • www.pbguitarstudio.com

Copyright © 2011 • Pebber Brown • (909) 445-9000 • www.pbguitarstudio.com